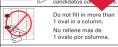

#### Fill in the oval.

- In the 1st column for your 1st ch In the 2nd column for your 2nd co
- In the 2nd column for your 2nd column
  In the 3rd column for your 3rd choice, and so on.

To vote for a qualified write-in candidate who is not listed on the ballot, write the candidate's name in the space at the end of the candidate list and fill in the oval for the rank.

Para votar por un candidato calificado lyo nombre no aparece listado en la pleta, escriba el nombre del candida Do not fill in more than 1 oval for a candidate. en el espacio correspondiente al final de la lista de candidatos y rellene el óvalo para indicar el orden de su preferencia. No rellene más de 1 óvalo por candidato